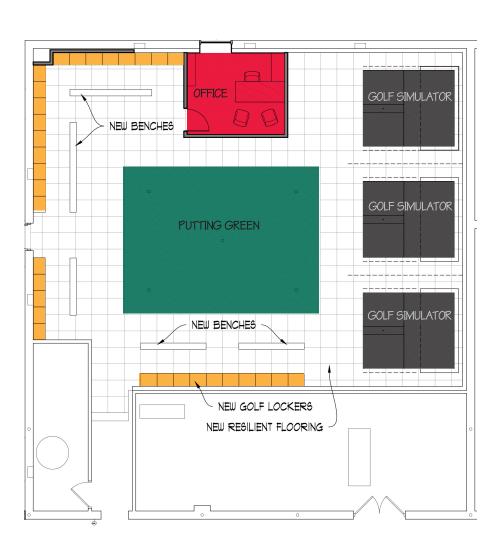

### **Golf Performance Center**

The new home for Blackburn's Men's and Women's Golf Teams on the first floor in Dawes Gymnasium featuring practice areas, coach's office, and plenty of locker space.

## Head Golf Coach's Office

New office featuring modern and functional office furniture and large screen television for viewing golfers' swings and techniques—and training videos.

# **Golf Simulator Hitting Bays**

Three full-swing hitting areas featuring high quality golf simulators featuring some of the best golf courses in America.

# **Practice Putting Green**

108 square foot green in the middle of the facility with tight synthetic grass and slight undulations designed to simulate actual grass putting green.

### Lockers

Thirty-two first-class lockers to accommodate the secure storage needs of the men's and women's golfers, the coaches and select donors.