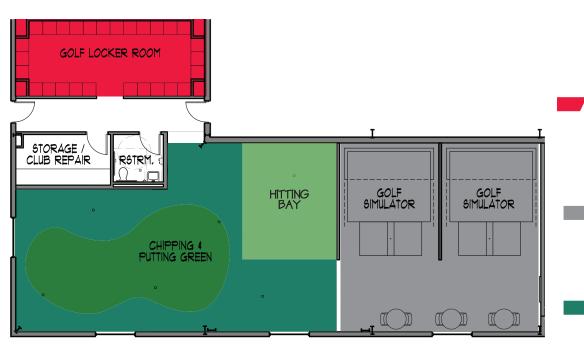

#### **Golf Performance Center**

Located within the southwest corner of the new practice facility, the center will feature a practice putting green, a hitting bay, two golf simulators, and team locker room.

#### **Locker Room and Lockers**

Featuring country club style wooden lockers for the men's and women's golf teams and coaches, and a small lounge with a large monitor to review their swing.

## **Golf Simulator Hitting Bays**

Two full-swing hitting areas with high quality golf simulators featuring some of the best golf courses in the United States.

### **Practice Putting Green**

1200 square foot green with tight synthetic grass, heavier fringe turf, and slight undulations with five cups—designed to replicate an actual grass putting green.